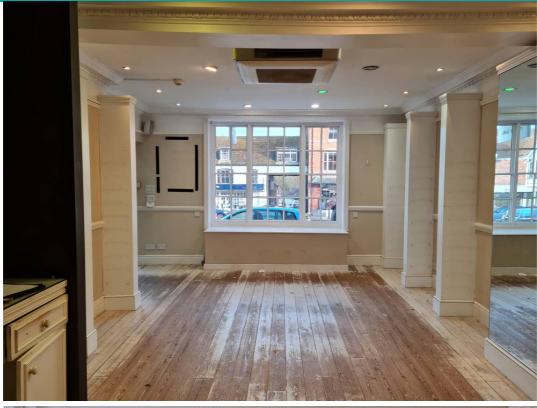

## 119a High Street, Marlborough, Wiltshire, SN8 1LZ

A prominent retail unit in a prime position in the thriving High Street of Marlborough.

The building comprises the following areas: 376 sq ft Zone A, 144 sq ft Zone B & a 44 sq ft of kitchen on the ground floor with 408 sq ft of cellar storage (access unknown).