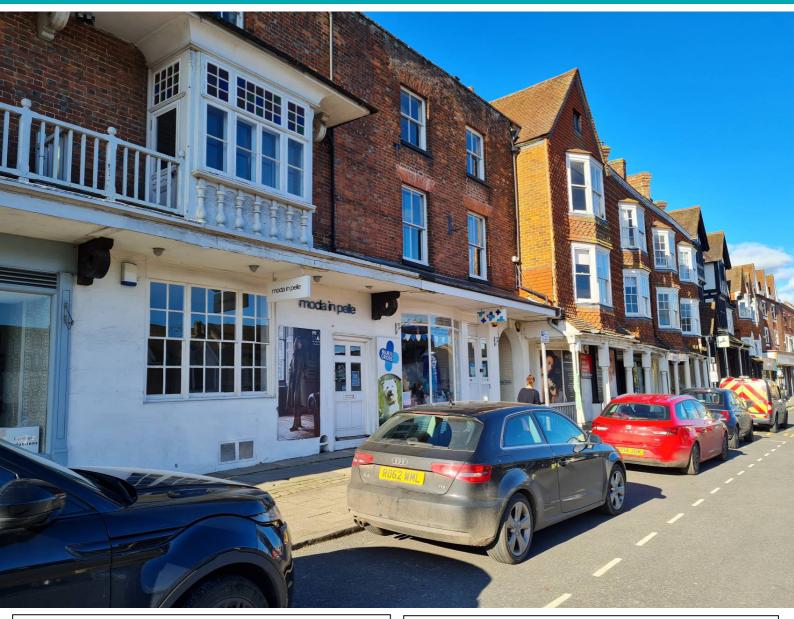

## 119a High Street, Marlborough, Wiltshire, SN8 1LZ

A prominent retail unit in a prime position in the thriving High Street of Marlborough.

The building comprises the following areas: 376 sq ft Zone A, 144 sq ft Zone B & a 44 sq ft of kitchen on the ground floor with 408 sq ft of cellar storage (access unknown).

Marlborough High Street benefits from significant footfall and high levels of passing traffic and is situated within easy reach of the M4 & A303 via the A346 and the A4338.

- 975 sq ft total area (472 ITZA).
- Visible position opposite Waitrose & Hilliers Yard.
- Mains, electricity, water & drainage.
- Rateable value of £27,500.
- Incentives available.
- FRI lease, suitable for a range of uses.
- Property to let: £28,000 pa + VAT exclusive.
- Viewing by appointment; contact Andrew Stibbard on 07915 668232.